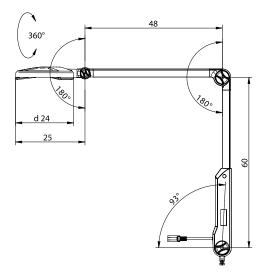

so been established that this material is not hazardous to the health or safety of patient and staff.



## **MOUNTING OPTIONS**

# THE PERFECT OPTION FOR EVERY SITUATION

- Illumination intensity 60,000 lx/0.5 m
- Lighting field: 8.3 inches
- Color temperatures: 3500K and 4500K
- 4 dimming levels

- Diamond optic design reduces shadows
- Ergonomic controls allow for one-handed operation
- Spring-balanced arm joints lock in position
- Pure white / gray

## Ceiling mount version



Ceiling pole max. 45 inches (can be cut to length)



### Pin-mount version



16 mm pin mount for table, wall, rail or rolling floor stand



# VISIANO 20-2

# Technical drawing 20-2 CT1



measurements in centimeters

# Light distribution



Photometric data -10% / +20% tolerance

# Technical drawing 20-2 PTX



measurements in centimeters

# VISIANO 20-2

# **ORDERING INFORMATION**

| MODEL            | MOUNTING INCLUDED | PART #      |
|------------------|-------------------|-------------|
| VISIANO 20-2 CT1 | ceiling           | D15 594 000 |
| VISIANO 20-2 PTX | table clamp       | D15 461 100 |
| VISIANO 20-2 PTX | floor stand       | D15 461 110 |
| VISIANO 20-2 PTX | wall mount        | D15 461 120 |
| VISIANO 20-2 PTX | rail mount        | D15 461 150 |

# **ACCESSORIES**

| ITEM                     | DESCRIPTION | PART #      |
|--------------------------|-------------|-------------|
| Extension Arm, 15" reach | white       | D13 363 000 |
| Table Clamp              | black       | D14 228 000 |
| Rolling Floor Stand      | gray/silver | D15 595 000 |
| Wall Mount               | white