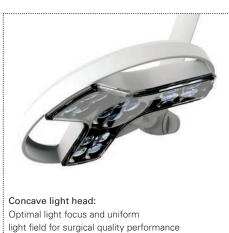

### • Highest lighting quality:

The unique light head design, diamond optics and premium LEDs assure an evenly lit light field and high illuminance level (60,000 lx/0.5 m) as well as excellent color rendering (CRI>95)