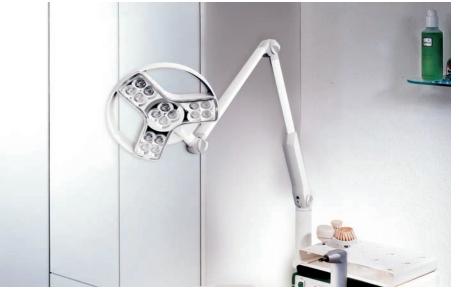

# VISIANO 20-2 LED EXAMINATION LUMINAIRE

## SHINES THROUGH WITH INNOVATION AND DESIGN

Wherever the highest standards of vision apply, uncompromising lighting is essential. In a family practice or a specialist's office, neonatal unit or intensive care, VISIANO is a very helpful tool. With its unique design, state-of-the-art lighting technology and ergonomic controls, VISIANO provides optimal lighting conditions for exams and procedures.

# EASY TO USE, EASY TO CLEAN

The available mounting options are as diverse as the applications for the new VISIANO, including ceiling installation or mounting on a wall, table, rail or floor stand. The ergonomic design makes VISIANO easy to maneuver and the enclosed design and antimicrobial sanitized® enhanced materials help to keep the fixture clean and maintenance-free.