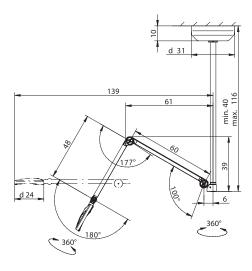

cell from breathing and spreading to other areas. In laboratory testing, 99% of bacteria and germs were destroyed. It has also been established that this material is not hazardous to the health or safety of patient and staff.



## **MOUNTING OPTIONS**

# THE PERFECT OPTION FOR EVERY SITUATION

- Illumination intensity 60,000 lx/0.5 m
- Lighting field: 8.3 inches
- Color temperatures: 3500K and 4500K
- 4 dimming levels

- Diamond optic design reduces shadows
- Ergonomic controls allow for one-handed operation
- Spring-balanced arm joints lock in position
- Pure white / gray

## Ceiling mount version



Ceiling pole max. 45 inches (can be cut to length)



### Pin-mount version



16 mm pin mount for table, wall, rail or rolling floor stand



# VISIANO 20-2

# Technical drawing 20-2 CT1



measurements in centimeters

# Light distribution



Photometric data -10% / +20% tolerance

# Technical drawing 20-2 PTX



measurements in centimeters

# VISIANO 20-2

# **ORDERING INFORMATION**

| MODEL            | MOUNTING INCLUDED | PART #      |
|------------------|-------------------|-------------|
| VISIANO 20-2 CT1 | ceiling           | D15 594 000 |
| VISIANO 20-2 PTX | table clamp       | D15 461 100 |
| VISIANO 20-2 PTX | floor stand       | D15 461 110 |
| VISIANO 20-2 PTX | wall mount        | D15 461 120 |
| VISIANO 20-2 PTX | rail mount        | D15 461 150 |

# **ACCESSORIES**

| ITEM                     | DESCRIPTION | PART #      |
|--------------------------|-------------|-------------|
| Extension Arm, 15" reach | white       | D13 363 000 |
| Table Clamp