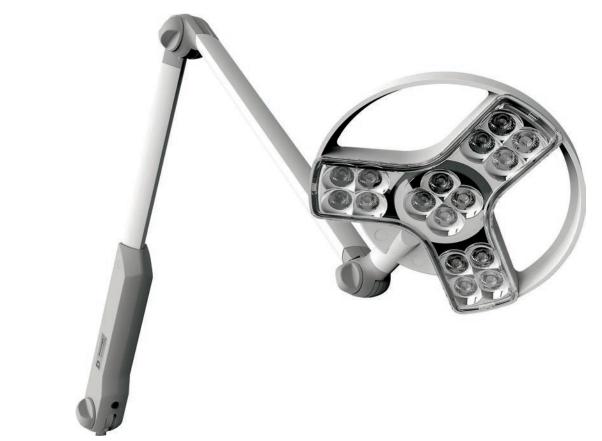

# VISIANO 20-2 LED EXAMINATION LUMINAIRE

# THE NEW Dmed® VISIANO

## SHINES THROUGH WITH INNOVATION AND DESIGN

Wherever the highest standards of vision apply, uncompromising lighting is essential. In a family practice or a specialist's office, neonatal unit or intensive care, VISIANO is a very helpful tool. With its unique design, state-of-the-art lighting technology and ergonomic controls, VISIANO provides optimal lighting conditions for exams and procedures.

### • Highest lighting quality:

The unique light head design, diamond optics and premium LEDs assure an evenly lit light field and high illuminance level (60,000 lx/0.5 m) as well as excellent color rendering (CRI>95)

### Maximum reach and ergonomics:

360° rotational axis at the luminaire head, long 50-inch arm reach

### Dimming and color control:

Color temperatures can be switched from 3500K and 4500K and further personalized with four dimming levels