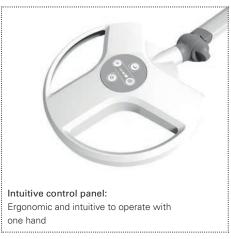

# THE PERFECT OPTION FOR EVERY SITUATION

- Illumination intensity 60,000 lx/0.5 m
- Lighting field: 8.3 inches
- Color temperatures: 3500K and 4500K
- 4 dimming levels

- Diamond optic design reduces shadows
- Ergonomic controls allow for one-handed operation
- Spring-balanced arm joints lock in position
- Pure white / gray