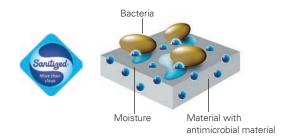

## KEEPING HYGIENE A PRIORITY

### Protection against the spread of bacteria

In a medical setting in particular, inhibiting the spread of harmful bacteria and germs is a critical task. VISIANO is manufactured with a biocidal incorporated into the luminaire material for the upper luminaire housing, the control panel and the hand wheels of the joints. Please note: This sanitizing component does not replace the need for regular cleaning.

The biocidally active component is integrated into the lamp head during the manufacturing process, inhibiting the growth and proliferation of microbes and bacteria. This prevents the cell from breathing and spreading to other areas. In laboratory testing, 99% of bacteria and germs were destroyed. It has also been established that this material is not hazardous to the health or safety of patient and staff.