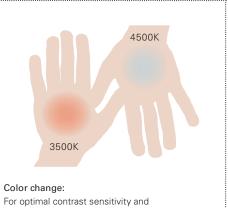

### Dimming and color control:

Color temperatures can be switched from 3500K and 4500K and further personalized with four dimming levels