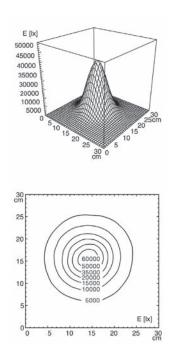

# Light distribution

Photometric data -10% / +20% tolerance

### • Highest lighting quality:

The unique light head design, diamond optics and premium LEDs assure an evenly lit light field and high illuminance level (60,000 lx/0.5 m) as well as excellent color rendering (CRI>95)

# THE PERFECT OPTION FOR EVERY SITUATION

- Illumination intensity 60,000 lx/0.5 m
- Lighting field: 8.3 inches
- Color temperatures: 3500K and 4500K
- 4 dimming levels

- Diamond optic design reduces shadows
- Ergonomic controls allow for one-handed operation
- Spring-balanced arm joints lock in position
- Pure white / gray