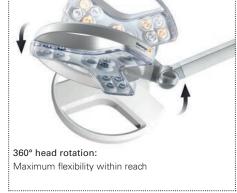

### Maximum reach and ergonomics:

360° rotational axis at the luminaire head, long 50-inch arm reach