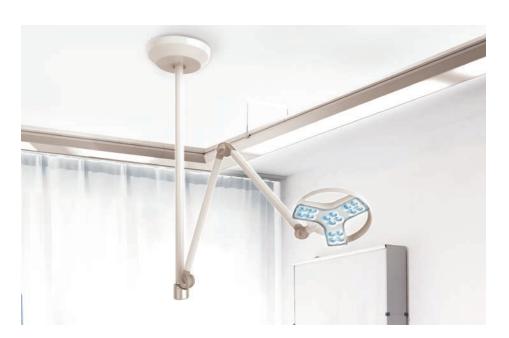

## **MOUNTING OPTIONS**

# THE PERFECT OPTION FOR EVERY SITUATION

- Illumination intensity 60,000 lx/0.5 m
- Lighting field: 8.3 inches
- Color temperatures: 3500K and 4500K
- 4 dimming levels

- Diamond optic design reduces shadows
- Ergonomic controls allow for one-handed operation
- Spring-balanced arm joints lock in position
- Pure white / gray

## Ceiling mount version

Ceiling pole max. 45 inches (can be cut to length)