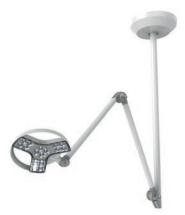

## **MOUNTING OPTIONS**

# THE PERFECT OPTION FOR EVERY SITUATION

- Illumination intensity 60,000 lx/0.5 m
- Lighting field: 8.3 inches
- Color temperatures: 3500K and 4500K
- 4 dimming levels

- Diamond optic design reduces shadows
- Ergonomic controls allow for one-handed operation
- Spring-balanced arm joints lock in position
- Pure white / gray

## Ceiling mount version

Ceiling pole max. 45 inches (can be cut to length)