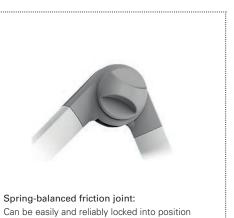

### High quality components:

Aluminum arm for strength and rigidity, friction joints for ease of motion

# THE PERFECT OPTION FOR EVERY SITUATION

- Illumination intensity 60,000 lx/0.5 m
- Lighting field: 8.3 inches
- Color temperatures: 3500K and 4500K
- 4 dimming levels

- Diamond optic design reduces shadows
- Ergonomic controls allow for one-handed operation
- Spring-balanced arm joints lock in position
- Pure white / gray