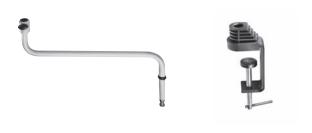

### Maximum reach and ergonomics:

360° rotational axis at the luminaire head, long 50-inch arm reach

### Pin-mount version

16 mm pin mount for table, wall, rail or rolling floor stand

# **ACCESSORIES**

| ITEM                     | DESCRIPTION | PART #      |
|--------------------------|-------------|-------------|
| Extension Arm, 15" reach | white       | D13 363 000 |
| Table Clamp              | black       | D14 228 000 |
| Rolling Floor Stand      | gray/silver | D15 595 000 |
| Wall Mount               | white       | D13 231 000 |
| Rail Mount               | silver      | D13 269 000 |