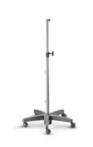

## Ceiling mount version

Ceiling pole max. 45 inches (can be cut to length)

### Pin-mount version

16 mm pin mount for table, wall, rail or rolling floor stand

# **ACCESSORIES**

| ITEM                     | DESCRIPTION | PART #      |
|--------------------------|-------------|-------------|
| Extension Arm, 15" reach | white       | D13 363 000 |
| Table Clamp              | black       | D14 228 000 |
| Rolling Floor Stand      | gray/silver | D15 595 000 |
| Wall Mount               | white       | D13 231 000 |
| Rail Mount               | silver      | D13 269 000 |