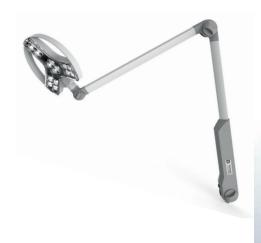

## **MOUNTING OPTIONS**

# THE PERFECT OPTION FOR EVERY SITUATION

- Illumination intensity 60,000 lx/0.5 m
- Lighting field: 8.3 inches
- Color temperatures: 3500K and 4500K
- 4 dimming levels

- Diamond optic design reduces shadows
- Ergonomic controls allow for one-handed operation
- Spring-balanced arm joints lock in position
- Pure white / gray

### Pin-mount version

16 mm pin mount for table, wall, rail or rolling floor stand