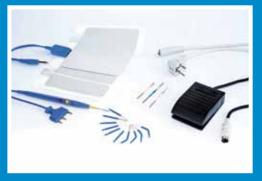

## **Standard Composition:**

- Reusable handle with switches
- Assorted electrodes (10 pcs)
- Blade electrode 7 cm (3 pcs)
- Needle electrode 7 cm (3 pcs)
- Ball electrode 6 cm (3 pcs)
- Cable for neutral electrode
- Steel neutral electrode
- Disposable split neutral electrode (2 pcs)
- Waterproof foot switch
- Power supply cable 5mt