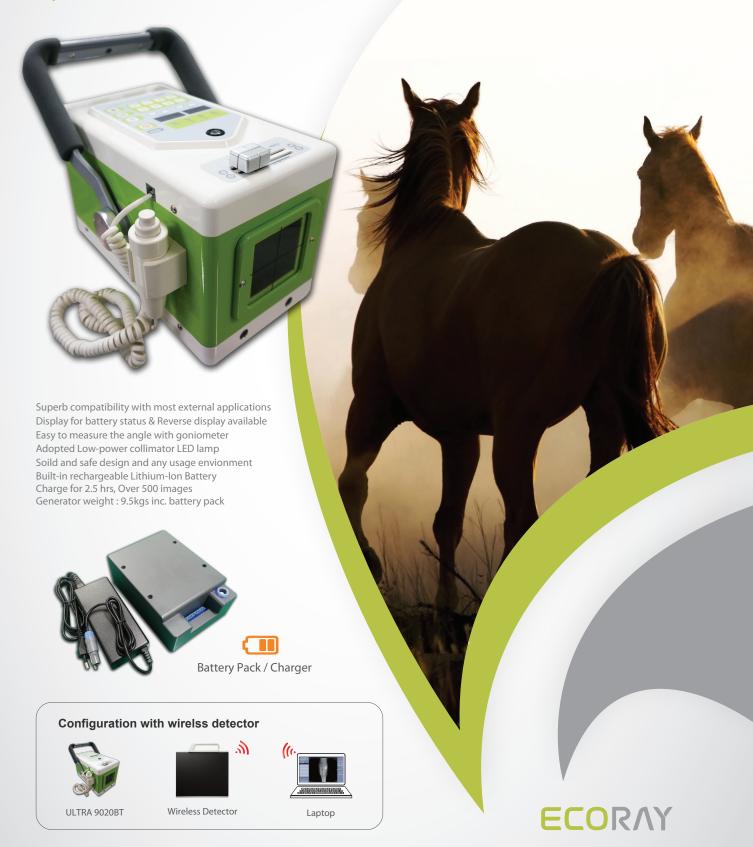

# **Battery Powered**

Portable X-ray - ULTRA 9020BT

Feel Flexibility, Portability, and Versatility in your hand

## **Battery Powered Portable x-ray unit - ULTRA 9020BT**

| Description         | Specification                                                   |
|---------------------|-----------------------------------------------------------------|
| Generator Type      | High Frequency Inverter                                         |
| Max. Output Power   | 1.35kW, 15mA@90kV                                               |
| Tube                | Focal spot: 0.8 mm / Target angle: 16 degrees                   |
| Total Filtration    | 2.7 mmAl                                                        |
| kV Range            | 40 - 90kV                                                       |
| mA Range            | 12 - 20mA                                                       |
| mAs Range           | 0.32 - 30mAs / 21steps                                          |
| Battery Type        | Rechargeable Lithium-Ion Polymer Battery                        |
| Battery Input power | 58VDC / 1A                                                      |
| Charger Power       | 110/220AC, 50/60Hz                                              |
| Charger Time        | About 2.5hrs                                                    |
| Laser Pointers      | Class2 Diode Laser / Output max.3.0mW                           |
| OP & LED Display    | The status of battery charged                                   |
|                     | 7 Segment operation display for kV, mAs setting                 |
|                     | Read, X-Ray, Wait & Error (Low voltage or Overload)             |
|                     | LED collimator lamp ON/OFF, APR storage key and display reverse |
| APR memory          | 7 Memory standard and extendable to 12 combinations             |

### **Standard Accessories**

Built- in Battery Pack / Charger

**Aluminum Hand Carry Box** 