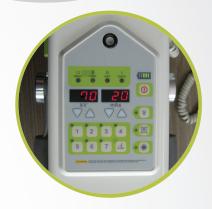

## **Battery Powered Portable x-ray unit - ULTRA 9020BT**

| Description         | Specification                                                   |
|---------------------|-----------------------------------------------------------------|
| Generator Type      | High Frequency Inverter                                         |
| Max. Output Power   | 1.35kW, 15mA@90kV                                               |
| Tube                | Focal spot: 0.8 mm / Target angle: 16 degrees                   |
| Total Filtration    | 2.7 mmAl                                                        |
| kV Range            | 40 - 90kV                                                       |
| mA Range            | 12 - 20mA                                                       |
| mAs Range           | 0.32 - 30mAs / 21steps                                          |
| Battery Type        | Rechargeable Lithium-Ion Polymer Battery                        |
| Battery Input power | 58VDC / 1A                                                      |
| Charger Power       | 110/220AC, 50/60Hz                                              |
| Charger Time        | About 2.5hrs                                                    |
| Laser Pointers      | Class2 Diode Laser / Output max.3.0mW                           |
| OP & LED Display    | The status of battery charged                                   |
|                     | 7 Segment operation display for kV, mAs setting                 |
|                     | Read, X-Ray, Wait & Error (Low voltage or Overload)             |
|                     | LED collimator lamp ON/OFF, APR storage key and display reverse |
| APR memory          | 7 Memory standard and extendable to 12 combinations             |

**Operation Panel** 