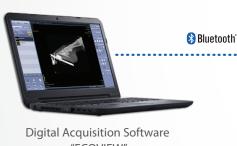

## Available bluetooth communication with external application

For Complete Wireless & Advanced Technology

"ECOVIEW"

App for operation

Quick Transportation, Easy set up Valuable diagnostic image & Information by ECOVIEW s/w Bluetooth control from laptop to generator